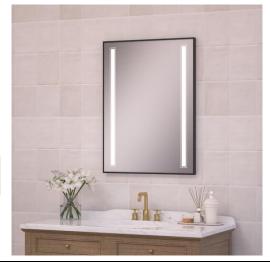

# NARROW FRAMED LED MEDICINE CABINET

MODEL#: OLY 1540-1D (2) N

# **OLYMPIA COLLECTION**

#### **FEATURES:**

- ONE 15X40" FULLY MIRRORED NARROW FRAMED LED DOOR.
- FOUR ADJUSTABLE 3/8" THICK HIGH POLISHED GLASS SHELVES.
- SHELVING WITH LOCKDOWN MECHANISM (NO HOLES IN CABINET).
- 165-DEGREE PROPRIETARY SOFT CLOSE HEAVY DUTY HINGES.
- MUST SPECIFIY LEFT OR RIGHT DOOR HINGING; NON REVERSIBLE DUE TO WIRING.
- **BRIGHTNESS: 3300 LUMENS**
- HARDWIRE TO WALL SWITCH TO OPERATE.
- FULL GASKET BEHIND DOOR.
- **BACK WALL MIRROR FULLY** SEALED.